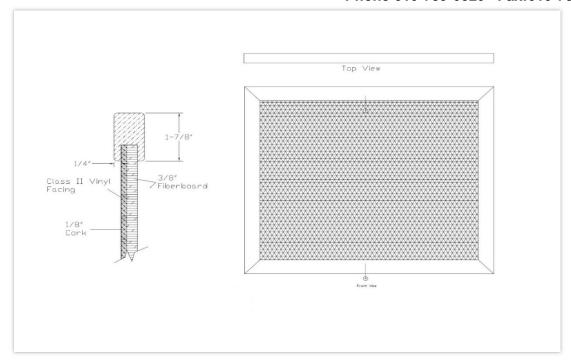

VWL Fabric faced bulletin board constructed of 1/8" natural tan pebble cork laminated to fully tackable 3/8" fiberboard with solid red oak frame 1-7/8" face x 1-1/16". All corners mitered to a hair line joint with clear finish.

All boards faced with CCC-W-408D, Type II Vinyl, Class A Fire Rating (ASTM E-84, CAN S102M)

Boards in excess of 12' to be made in sections with  $\frac{1}{2}$ " aluminum joint strip placed vertically between sections. Frames to be factory fitted for joining in field.